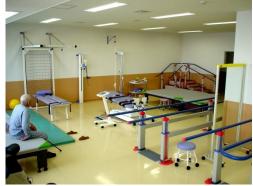

## **FUKAGAWA DAI-ICHI HOSPITAL**

270beds 250staff members Internal Medicine.Gastroenterology.Opthalmology Physical Therapy.Dentistry.Oral Surgery