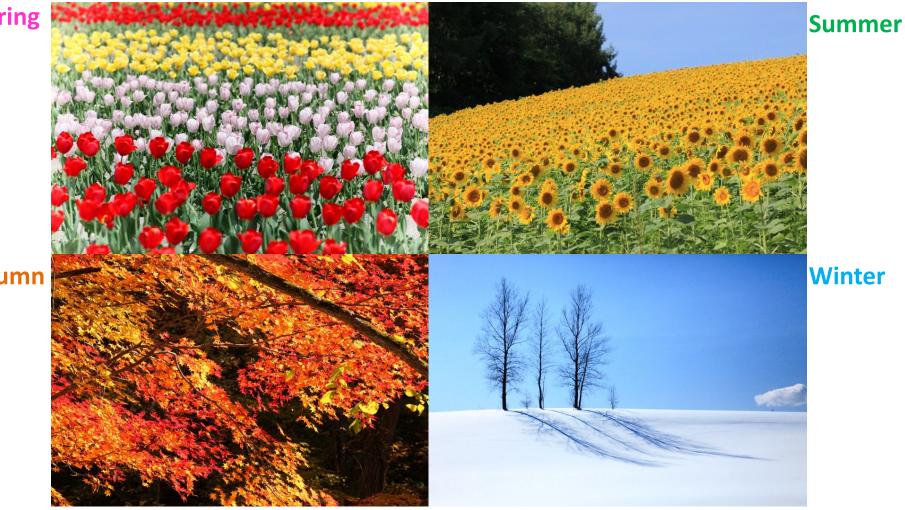

### **Beautiful four seasons** of Hokkaido

Spring

Autumn

FUKAGAWA DAI-ICHI Hospital