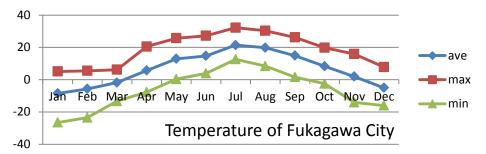

### **Beautiful four seasons** of Hokkaido

Spring

Autumn

FUKAGAWA DAI-ICHI Hospital